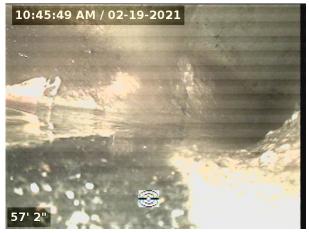

## Recommended Action:

The line needs to be cleaned/jetted to remove the debris and roots from the line

2/19/2021 10:47:13 AM 11' 7"

2/19/2021 10:46:04 AM

53' 0"

Debris in the line

2/19/2021 10:45:50 AM

57' 2"