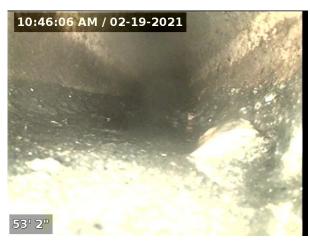

## Recommended Action:

The line needs to be cleaned/jetted to remove the debris and roots from the line

2/19/2021 10:47:13 AM 11' 7"

2/19/2021 10:46:04 AM

53' 0"

Debris in the line

2/19/2021 10:45:50 AM

57' 2"