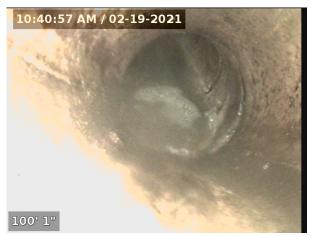

59' 0"

 $Video: https://youtube.com/watch?v=\_Wwfagtgq2Y$ 

2/19/2021 10:41:27 AM

89' 9"

Original concrete piped sewer line

2/19/2021 10:40:34 AM

100' 1"

Root intrusion

2/19/2021 10:40:58 AM

100' 1"

Connection into the main city line on the south side of the property

2/19/2021 10:39:39 AM

109' 3"