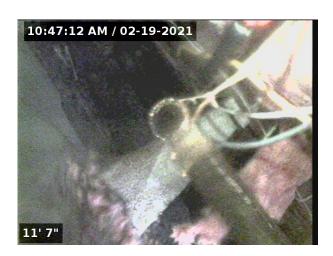

## Recommended Action:

The line needs to be cleaned/jetted to remove the debris and roots from the line

2/19/2021 10:47:13 AM 11' 7"

2/19/2021 10:46:04 AM

53' 0"

Debris in the line

2/19/2021 10:45:50 AM

57' 2"