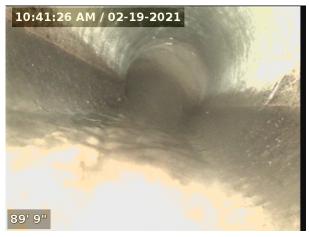

59' 0"

 $Video: https://youtube.com/watch?v=\_Wwfagtgq2Y$ 

2/19/2021 10:41:27 AM

89' 9"

Original concrete piped sewer line

2/19/2021 10:40:34 AM

100' 1"

Root intrusion